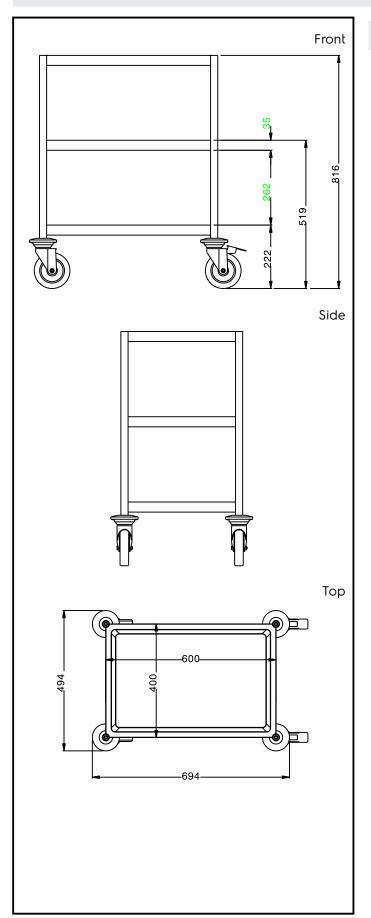

## **Key Information:**

External dimensions, Width:

361226 (STR403)495 mmExternal dimensions, Depth:695 mmExternal dimensions, Height:816 mmWheel material:Zinc platedWheel diameter:Ø 125Net weight:18 kg